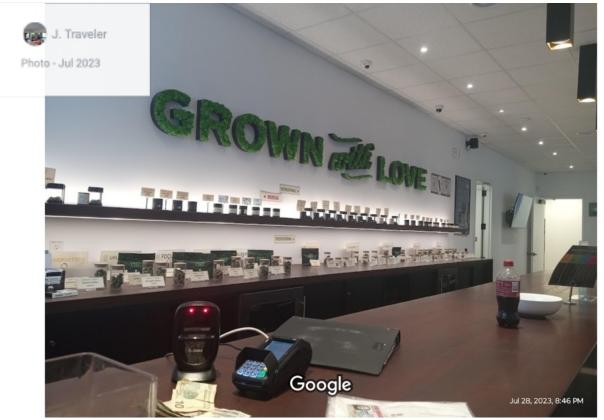

## Google Maps Native Roots Marijuana Dispensary Speer Blvd

Image capture: Jul 2023 Images may be subject to copyright.