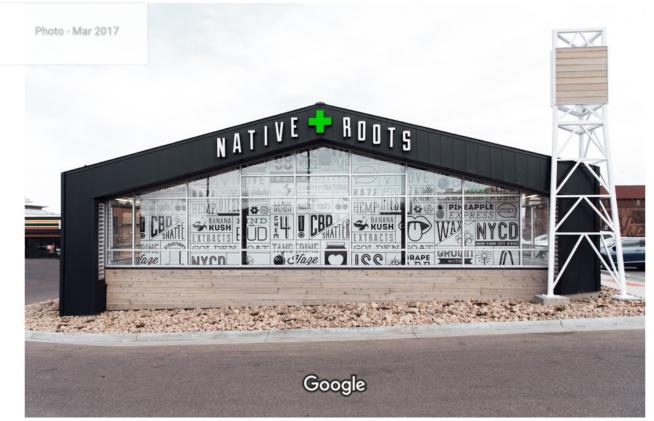

## Google Maps Native Roots Dispensary Tower - Airport

Image capture: Mar 2017 Images may be subject to copyright.