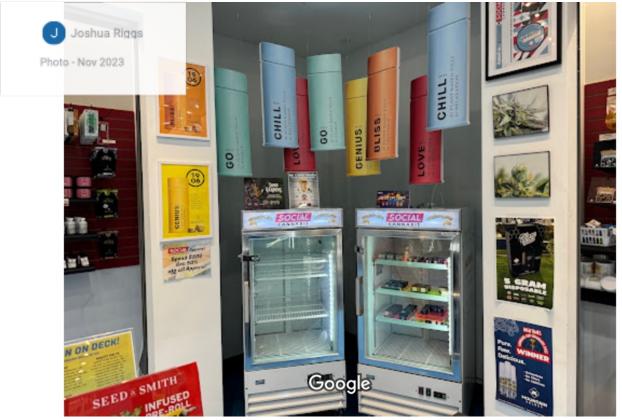

- \* Social Cannabis has only created down-market, ultra-low-budget buildouts. A few examples: The Golden location appears to use cheap plastic Walmart dorm-room furniture for product organization. They don't install floors, instead they simply seal the concrete in a non-matching color. Their stores have no decoration or art.
- \* **Increasing security by storing their product in a safe will be difficult.** They'll need to create new inventory processes and interior designs.
- \* The Golden store might be skirting the city's signage/billboard regulations: An interior wall with billboard-size text readable from a distance is visible to the public through large windows.

## Google Maps Social Cannabis Chambers

Image capture: Nov 2023 Images may be subject to copyright.

J