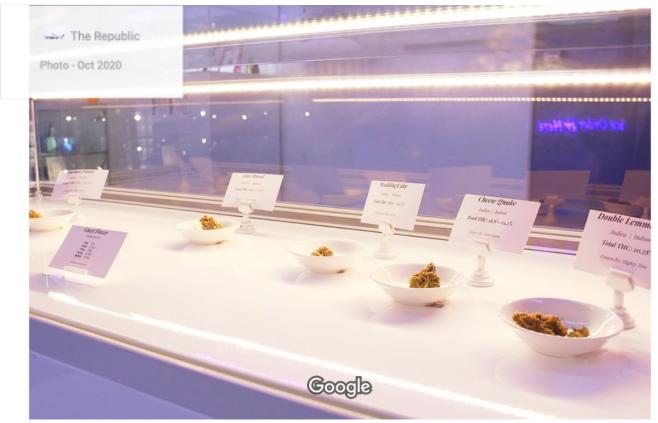

## Google Maps The Republic - REC Cannabis Dispensary

Image capture: Oct 2020 Images may be subject to copyright.