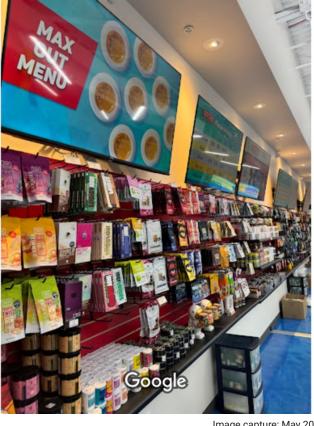

- \* Social Cannabis has only created down-market, ultra-low-budget buildouts. A few examples: The Golden location appears to use cheap plastic Walmart dorm-room furniture for product organization. They don't install floors, instead they simply seal the concrete in a non-matching color. Their stores have no decoration or art.
- \* **Increasing security by storing their product in a safe will be difficult.** They'll need to create new inventory processes and interior designs.
- \* The Golden store might be skirting the city's signage/billboard regulations: An interior wall with billboard-size text readable from a distance is visible to the public through large windows.

#### Google Maps Social Cannabis Golden

Photo - May 2024

Image capture: May 2024 Images may be subject to copyright.