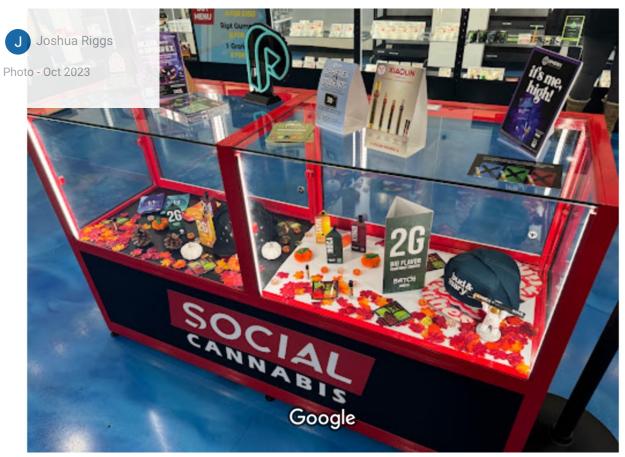

- \* Social Cannabis has only created down-market, ultra-low-budget buildouts. A few examples: The Golden location appears to use cheap plastic Walmart dorm-room furniture for product organization. They don't install floors, instead they simply seal the concrete in a non-matching color. Their stores have no decoration or art.
- \* **Increasing security by storing their product in a safe will be difficult.** They'll need to create new inventory processes and interior designs.
- \* The Golden store might be skirting the city's signage/billboard regulations: An interior wall with billboard-size text readable from a distance is visible to the public through large windows.

## Google Maps Social Cannabis Chambers

Image capture: Oct 2023 Images may be subject to copyright.