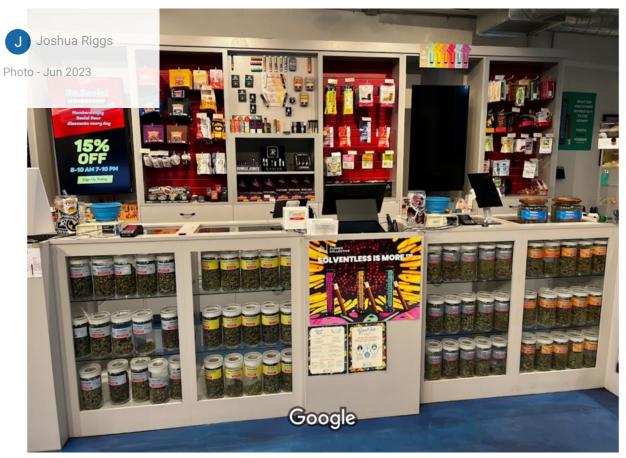

- \* Social Cannabis has only created down-market, ultra-low-budget buildouts. A few examples: The Golden location appears to use cheap plastic Walmart dorm-room furniture for product organization. They don't install floors, instead they simply seal the concrete in a non-matching color. Their stores have no decoration or art.
- \* **Increasing security by storing their product in a safe will be difficult.** They'll need to create new inventory processes and interior designs.
- \* The Golden store might be skirting the city's signage/billboard regulations: An interior wall with billboard-size text readable from a distance is visible to the public through large windows.

# Google Maps Social Cannabis Chambers

Image capture: Jun 2023 Images may be subject to copyright.