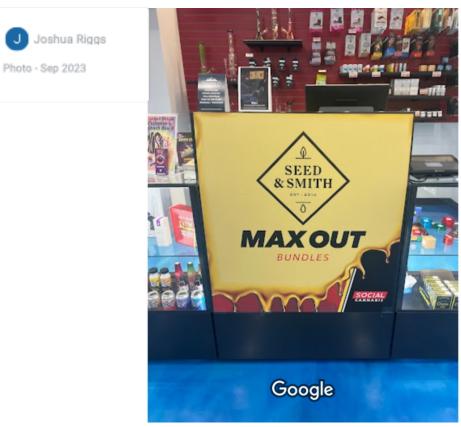

- \* Social Cannabis has only created down-market, ultra-low-budget buildouts. A few examples: The Golden location appears to use cheap plastic Walmart dorm-room furniture for product organization. They don't install floors, instead they simply seal the concrete in a non-matching color. Their stores have no decoration or art.
- \* **Increasing security by storing their product in a safe will be difficult.** They'll need to create new inventory processes and interior designs.
- \* The Golden store might be skirting the city's signage/billboard regulations: An interior wall with billboard-size text readable from a distance is visible to the public through large windows.

#### Google Maps Social Cannabis Chambers

Image capture: Sep 2023 Images may be subject to copyright.