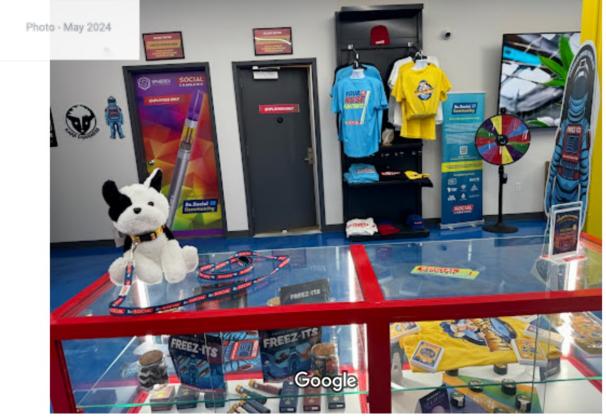

- \* Social Cannabis has only created down-market, ultra-low-budget buildouts. A few examples: The Golden location appears to use cheap plastic Walmart dorm-room furniture for product organization. They don't install floors, instead they simply seal the concrete in a non-matching color. Their stores have no decoration or art.
- \* **Increasing security by storing their product in a safe will be difficult.** They'll need to create new inventory processes and interior designs.
- \* The Golden store might be skirting the city's signage/billboard regulations: An interior wall with billboard-size text readable from a distance is visible to the public through large windows.

#### Google Maps Social Cannabis Golden

Photo - May 2024

Image capture: May 2024 Images may be subject to copyright.